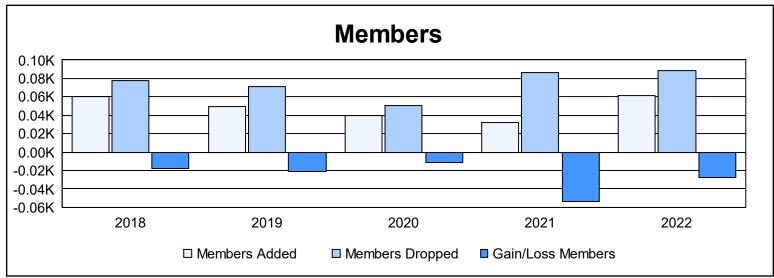

District 14 H

As of June 2022 Cumulative

| Year      | New<br>Clubs | Dropped<br>Clubs | Gain/<br>Loss<br>Clubs | New<br>Members | Charter<br>Members | Reinstate<br>Members | Transfer<br>Members | Total<br>Member<br>Added | Total<br>Members<br>Dropped | Gain/<br>Loss<br>Members |
|-----------|--------------|------------------|------------------------|----------------|--------------------|----------------------|---------------------|--------------------------|-----------------------------|--------------------------|
| 2017-2018 | 0            | 0                | 0                      | 51             | 0                  | 5                    | 4                   | 60                       | 78                          | -18                      |
| 2018-2019 | 0            | 0                | 0                      | 47             | 0                  | 1                    | 2                   | 50                       | 71                          | -21                      |
| 2019-2020 | 0            | 0                | 0                      | 37             | 0                  | 1                    | 2                   | 40                       | 51                          | -11                      |
| 2020-2021 | 0            | 1                | -1                     | 32             | 0                  | 0                    | 0                   | 32                       | 86                          | -54                      |
| 2021-2022 | 0            | 1                | -1                     | 40             | 0                  | 16                   | 5                   | 61                       | 89                          | -28                      |
| Average   | 0            | 0                | 0                      | 41             | 0                  | 5                    | 3                   | 49                       | 75                          | -26                      |