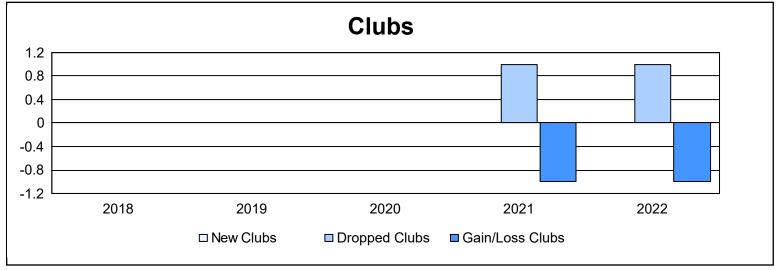

District 14 H

As of June 2022 Cumulative

| Year      | New<br>Clubs | Dropped<br>Clubs | Gain/<br>Loss<br>Clubs | New<br>Members | Charter<br>Members | Reinstate<br>Members | Transfer<br>Members | Total<br>Member<br>Added | Total<br>Members<br>Dropped | Gain/<br>Loss<br>Members |
|-----------|--------------|------------------|------------------------|----------------|--------------------|----------------------|---------------------|--------------------------|-----------------------------|--------------------------|
| 2017-2018 | 0            | 0                | 0                      | 51             | 0                  | 5                    | 4                   | 60                       | 78                          | -18                      |
| 2018-2019 | 0            | 0                | 0                      | 47             | 0                  | 1                    | 2                   | 50                       | 71                          | -21                      |
| 2019-2020 | 0            | 0                | 0                      | 37             | 0                  | 1                    | 2                   | 40                       | 51                          | -11                      |
| 2020-2021 | 0            | 1                | -1                     | 32             | 0                  | 0                    | 0                   | 32                       | 86                          | -54                      |
| 2021-2022 | 0            | 1                | -1                     | 40             | 0                  | 16                   | 5                   | 61                       | 89                          | -28                      |
| Average   | 0            | 0                | 0                      | 41             | 0                  | 5                    | 3                   | 49                       | 75                          | -26                      |